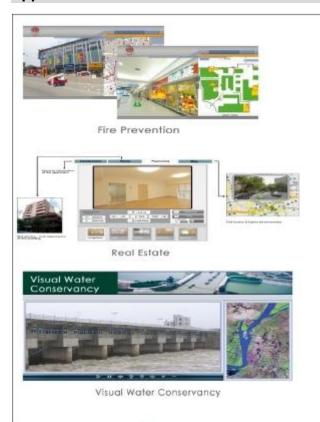

Born in 2005, street view technology has made great progress and been applied in many fields, which helps produce interactive contents for mapping and location-based services, city planning, tourism, military scouting, safety and security, search and rescue operations.

Today, more and more agents, companies and related industries choose street view technology, which provides them a new, efficient way to do their research and achieve the goal. Street view definitely will be a trend in exploring every corner of the world.

#### **Application:**

Emergency Response

Virtual Tour

City8 Street View