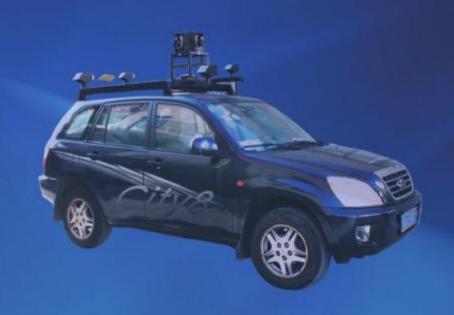

## Introduction:

From the very beginning of 3D panorama period, City8 capturing car has brought the world first 360° street view to people. Now we are trying to make our most professional, most experienced and daring innovation assistance teams offer you our best service.

### **Establish understanding**

-----It is an easy but important step for realizing what can be achieved by City8 Street View System & Solution and what it can be applied for?

S treet View is a technology featured in combination of 2Dmaps, 3Dmaps and 360 °panoramic images that provides panoramic views omni-directionally along the streets in the world. It creates a new way to explore the world and can be used for personal and business aims.

Born in 2005, street view technology has made great progress and been applied in many fields, which helps produce interactive contents for mapping and location-based services, city planning, tourism, military scouting, safety and security, search and rescue operations.